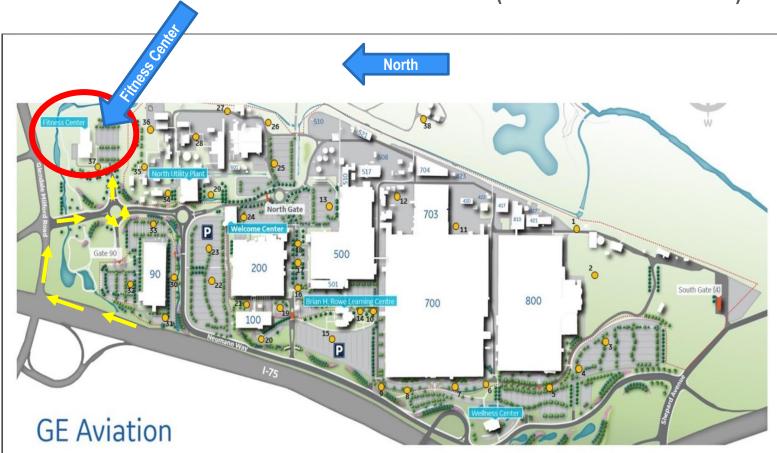

## **Evendale Campus Map**

## I-75 Northbound Directions (Glendale-Milford Road)

- 1. Take exit 14 for Glendale-Milford Rd.
- Turn right onto Glendale-Milford Rd towards Evendale.
- Turn right at the 1<sup>st</sup> cross street onto Aviation Way.
- 4. At the traffic circle, take the 3<sup>rd</sup> exit.
- 5. Head straight into the parking lot.

\*\*Follow the yellow arrows