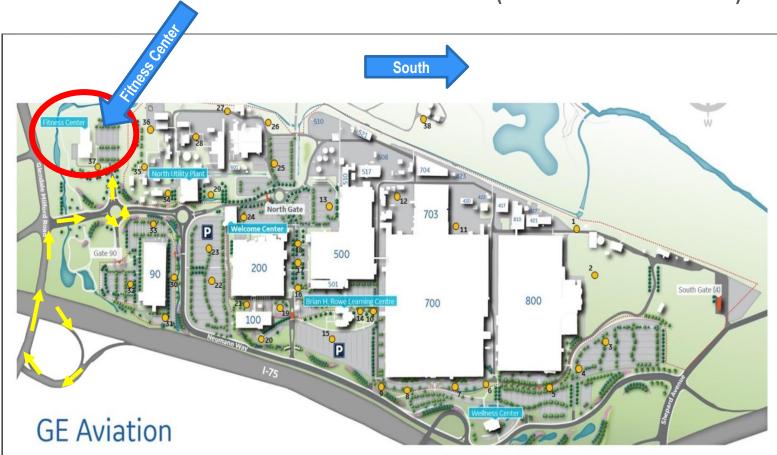

## **Evendale Campus Map**

## I-75 Southbound Directions (Glendale-Milford Road)

- 1. Take exit 14 for Glendale-Milford Rd.
- Keep right at the fork and merge onto Glendale-Milford Rd towards Evendale.
- 3. Turn right onto Aviation Way.
- 4. At the traffic circle, take the 3<sup>rd</sup> exit.
- 5. Head straight into the parking lot.

\*\*Follow the yellow arrows